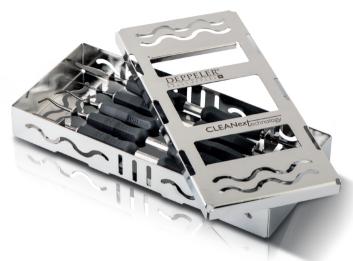

### HOW TO ORDER?

Reference: KITMVX+ADEP

The kit is supplied with a autoclavable cassette.

Find your local dealer online: www.deppeler.ch

(6) deppeler\_instruments | 1 Deppeler SA