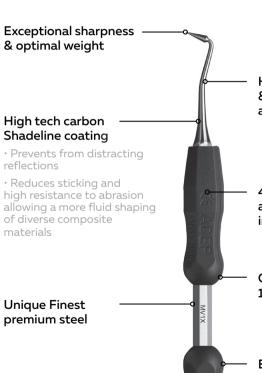

## UNIQUE FEATURES

The 100% Swiss-made instruments exhibit the ultimate in precision, reliance, comfort and surface coating to perform exceptional anterior and posterior composite restorations.

DEPPELER

Hand-finish by watchmaking & high-jewellery expert artisans

4 hours+ production time at the Deppeler workshop in Switzerland

Quality check at each of the 15 production steps

Ergonomic design with easy grip soft handles