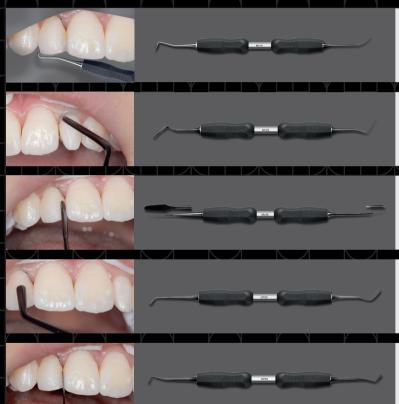

# HOW TO USE THE INSTRUMENTS

#### The MV1X - Sculpt & Carry:

This instrument helps sculpt occlusal morphology for posterior restorations as well as carry effects and tints.

### The MV2X - Shape & adjust increments in interdental areas:

This sharp interproximal shaper helps access those areas that others can't. Its blade like thickness can be used to shape interdental and awkward areas and handle very small increments easily.

**The MV3X - Apply composite & clean away:** This is the instrument for composite veneers. Its large spatula type-end is angled to respect the 3 facial planes of anterior teeth when manipulating material. The other end of the instrument is designed to clean away excess at the proximal and gingival margins prior to curing.

**The OP2X - Special large cavities.** This small flat plastic-plugger has been designed to be used when treating larger cavities. Its plugger end is rounded and smooth whilst the flat plastic end is perfectly shaped to place material in small posteriors and anteriors. It can also be used to model the macro texture.

**The OP3X - Special small cavities.** This small flat plastic-plugger, of similar shape to OP2X, is aimed for treating smaller cavities.

Images provided by Dr. Kony Meyenberg, specialist in reconstructive dentistry, Zurich 😌 / Content source: monikvasant.co.ul